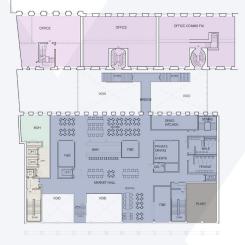

## FLOOR PLANS

**Ground Floor** 

First Floor

Total NIA 73,048 ft<sup>2</sup>

Ground Floor and 1st Floor Market/F&B Area

2nd Floor Reception, Back of House and Bar Area

**On-site Office Space** 

3rd-12th Floors Hotel/Aparthotel