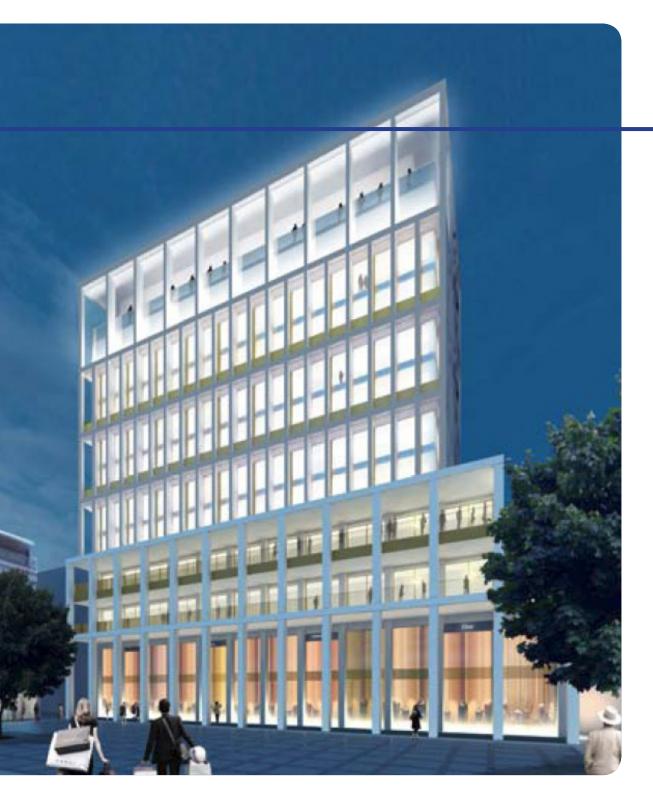

## THE OPPORTUNITY PROJECT ROYAL X

160 Hotel and/or Apart-Hotel rooms incl. 10 DDA rooms
128 x 24m<sup>2</sup> rooms
32 x 21.5m<sup>2</sup> rooms
Prime location

Mixed-use Development

Total GIA 112,204 ft<sup>2</sup>

Total NIA 73,048 ft<sup>2</sup>

Ground Floor and 1st Floor Market/F&B Area

2nd Floor Reception, Back of House and Bar Area

**On-site Office Space** 

3rd-12th Floors Hotel/Aparthotel