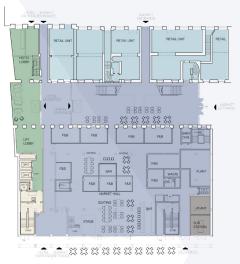

## FLOOR PLANS

**Ground Floor** 

First Floor

Total NIA 73,048 ft<sup>2</sup>

Ground Floor and 1st Floor Market/F&B Area

2nd Floor Reception, Back of House and Bar Area

**On-site Office Space** 

3rd-12th Floors Hotel/Aparthotel